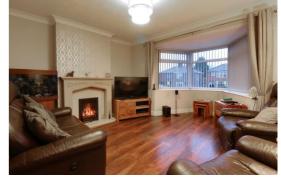

#### **Living Room** 15' 2" into bay x 14' 0" (4.62m into bay x 4.26m)

A bright and spacious living room having a living flame gas fire wet within a elegant surround with marble effect hearth. Recessed downlights, wood effect flooring and double glazed walk-in bay window to the front elevation.