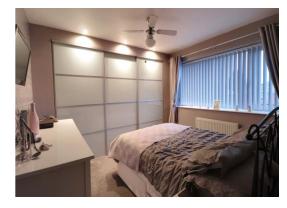

#### Bedroom One 10' 8" x 9' 0" (3.25m x 2.75m)

A generous sized main bedroom with built-in wardrobes to one wall, recessed downlights, radiator and double glazed window to the front elevation.

#### Bedroom Two 10' 2" x 11' 4" (3.10m x 3.46m)

A second double bedroom having wood effect flooring, built-in wardrobe, radiator and double glazed window to the rear elevation.

#### Bedroom Three 7' 6" x 9' 5" (2.29m x 2.87m)

Having a built-in wardrobe, radiator and double glazed window to the front elevation.