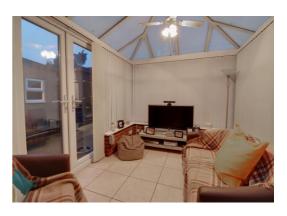

#### **Conservatory** 9' 3" x 11' 5" (2.83m x 3.49m)

Of dwarf brick wall construction with tiled floor, radiator, double glazed windows and double glazed French doors giving views and access to the rear garden.