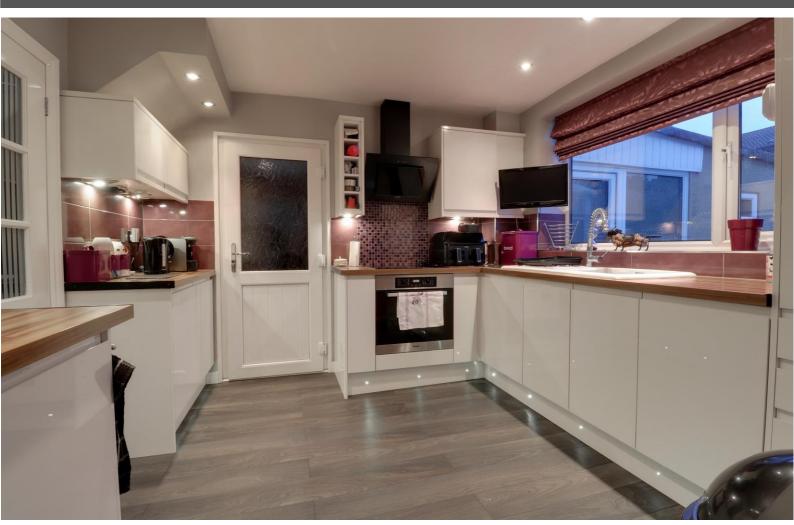

#### **Kitchen** 10' 0'' x 9' 11'' (3.05m x 3.01m)

Having a range of contemporary matching units extending to base and eye level with under cupboard lighting and fitted work surfaces having an inset ceramic sink drainer with mixer tap. Range of integrated appliances including an oven, hob with cooker hood over and dishwasher. Recessed downlights,

# Dourish&Day

wood effect flooring, double glazed window to the rear elevation and double glazed door leading to the side elevation.