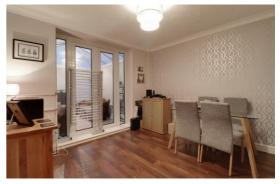

#### **Dining Room** 10' 0'' x 10' 8'' (3.06m x 3.24m)

Having a radiator and double glazed double doors leading to:

#### **Conservatory** 9' 3" x 11' 5" (2.83m x 3.49m)

Of dwarf brick wall construction with tiled floor, radiator, double glazed windows and double glazed French doors giving views and access to the rear garden.