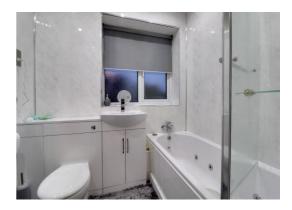

#### **Family Bathroom** 5' 5" x 6' 10" (1.64m x 2.09m)

Having a contemporary white suite which includes a panelled bath with multiple jets, mixer tap and electric shower over, vanity style wash basin with mixer tap and WC. Electric shaver point, recessed downlights, LED wall mounted mirror, radiator and double glazed window to the rear elevation.