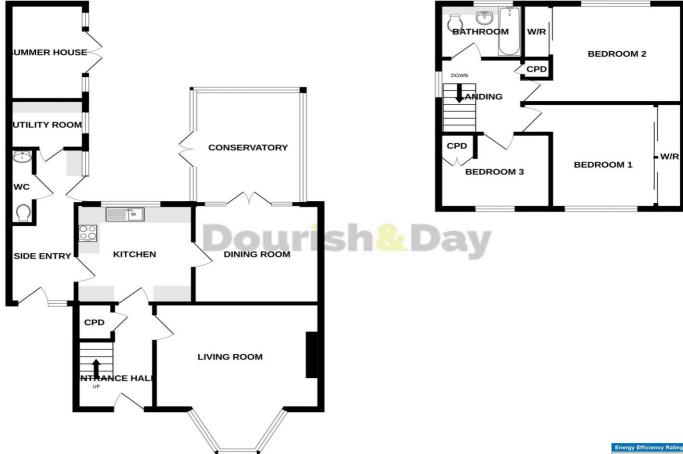

The interior features an entrance hallway, living room, dining room, conservatory, stylish fitted kitchen, side entry, guest WC, and utility room. Upstairs, discover the contemporary family bathroom and three bedrooms. Outside, enjoy ample parking on the block paved driveway, a landscaped rear garden featuring a decked entertaining space, and a versatile garden summer house for year-round use. Don't miss your chance to claim this exceptional property!

- Traditional Three Bedroom Semi-Detached Family Home
- Living Room, Dining Room & Conservatory
- Contemporary Fitted Kitchen
- Utility, Guest WC & Family Bathroom
- Block Paved Driveway
- Landscaped Garden & Summer House

#### **Entrance Hall**

Being accessed through a double glazed composite entrance door with wood effect flooring, radiator, stairs to the first floor with understairs cupboard.

#### **Living Room** 15' 2" into bay x 14' 0" (4.62m into bay x 4.26m)

A bright and spacious living room having a living flame gas fire wet within a elegant surround with marble effect hearth. Recessed downlights, wood effect flooring and double glazed walk-in bay window to the front elevation.

#### **Dining Room** 10' 0'' x 10' 8'' (3.06m x 3.24m)

Having a radiator and double glazed double doors leading to:

#### **Conservatory** 9' 3" x 11' 5" (2.83m x 3.49m)

Of dwarf brick wall construction with tiled floor, radiator, double glazed windows and double glazed French doors giving views and access to the rear garden.

#### **Kitchen** 10' 0'' x 9' 11'' (3.05m x 3.01m)

Having a range of contemporary matching units extending to base and eye level with under cupboard lighting and fitted work surfaces having an inset ceramic sink drainer with mixer tap. Range of integrated appliances including an oven, hob with cooker hood over and dishwasher. Recessed downlights,

#### Side Entry

Having double glazed doors to both the front and rear elevations, wood effect flooring and vertical tall radiator.

#### Guest WC 8' 11" x 2' 3" (2.72m x 0.69m)

Having a contemporary white suite including a vanity style wash basin with mixer tap and WC. Recessed downlights, tiled floor and radiator.

#### **Utility Room** 4' 11" x 6' 11" (1.50m x 2.10m)

Having a range of matching units extending to base and eye level and fitted work surfaces with appliance space beneath. Wood effect flooring and double glazed window to the side elevation.

#### First Floor Landing

Having an airing cupboard, access to loft space and double glazed window to the side elevation.

#### Bedroom One 10' 8" x 9' 0" (3.25m x 2.75m)

A generous sized main bedroom with built-in wardrobes to one wall, recessed downlights, radiator and double glazed window to the front elevation.

#### Bedroom Two 10' 2" x 11' 4" (3.10m x 3.46m)

A second double bedroom having wood effect flooring, built-in wardrobe, radiator and double glazed window to the rear elevation.

#### Bedroom Three 7' 6" x 9' 5" (2.29m x 2.87m)

Having a built-in wardrobe, radiator and double glazed window to the front elevation.

#### **Family Bathroom** 5' 5" x 6' 10" (1.64m x 2.09m)

Having a contemporary white suite which includes a panelled bath with multiple jets, mixer tap and electric shower over, vanity style wash basin with mixer tap and WC. Electric shaver point, recessed downlights, LED wall mounted mirror, radiator and double glazed window to the rear elevation.

# Dourish&Day

GROUND FLOOR 733 sq.ft. (68.1 sq.m.) approx. 1ST FLOOR 423 sq.ft. (39.3 sq.m.) approx.

Corrent Potential

TOTAL FLOOR AREA: 1156 sq.ft. (107.4 sq.m.) approx. Whilst every attempt has been made to ensure the accuracy of the floorplan contained here, measurements of doors, windows, tooms and any other items are approximate and no responsibility is taken for any error, omission or mis-statement. This plan is for illustrative purposes only and should be used as such by any prospective purchaser. The services, systems and appliances shown have not been tested and no guarantee as to their operability or efficiency can be piyen. Made with Metropix '2024