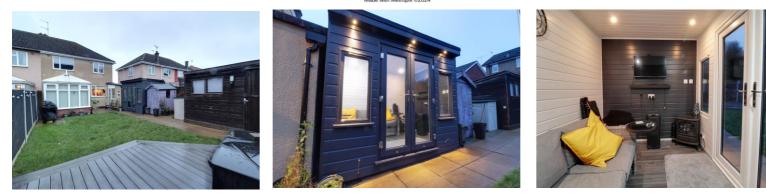

The interior features an entrance hallway, living room, dining room, conservatory, stylish fitted kitchen, side entry, guest WC, and utility room. Upstairs, discover the contemporary family bathroom and three bedrooms. Outside, enjoy ample parking on the block paved driveway, a landscaped rear garden featuring a decked entertaining space, and a versatile garden summer house for year-round use. Don't miss your chance to claim this exceptional property!

### **Outside - Rear**

A stunning, landscaped rear garden which includes decked and paved seating areas leading to the remainder of the garden being mainly laid to lawn with a further paved area with summerhouse and garden shed.

### Summer House 9' 8" x 7' 0" (2.95m x 2.13m)

Accessed from the garden through double glazed double opening doors with two double glazed windows, wood effect flooring and recessed downlights.