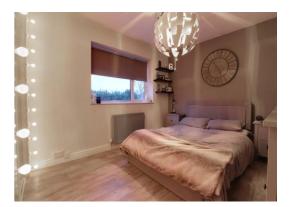

#### Bedroom One 10' 8" x 9' 0" (3.25m x 2.75m)

A generous sized main bedroom with built-in wardrobes to one wall, recessed downlights, radiator and double glazed window to the front elevation.

#### Bedroom Two 10' 2" x 11' 4" (3.10m x 3.46m)

A second double bedroom having wood effect flooring, built-in wardrobe, radiator and double glazed window to the rear elevation.

#### Bedroom Three 7' 6" x 9' 5" (2.29m x 2.87m)

Having a built-in wardrobe, radiator and double glazed window to the front elevation.